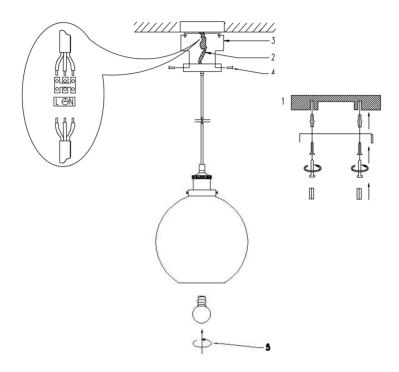

#### INSTALLTION INSTRUCTIONS

- A. Use screws to fix mounting bar to the junction box.
- B. Make the wire connections with connectors .
  Connect the live wire (L) from fitting to the live wire from main power supply.
  Connect the neutral wire (N) from fitting to the neutral wire from main power supply.
  Connect the earth wire from fitting to the earth wire from main power supply.
  Please pay close attention to avoiding the wires exposing outside when wiring
- C. Use screws to fix canopy to mounting bar.

connections.

- D. Use socket ring to fix shade to the socket.
- E. Install the bulb (not included) at recommended wattage to the socket.
- F. Check if the installation is completed and turn on the power.