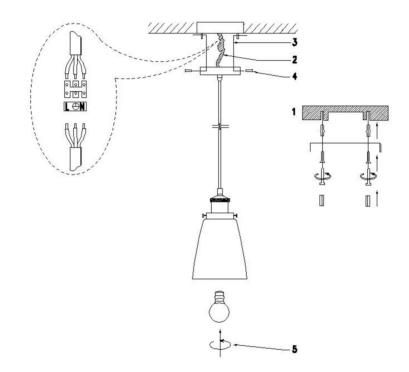

# **INSTALLTION INSTRUCTIONS**

- A. Use screws to fix mounting bar to the junction box.
- B. Make the wire connections with connectors .

Connect the live wire (L) from fitting to the live wire from main power supply. Connect the neutral wire (N) from fitting to the neutral wire from main power supply. Connect the earth wire from fitting to the earth wire from main power supply. Please pay close attention to avoiding the wires exposing outside when wiring connections.

- C. Use screws to fix canopy to mounting bar .
- D. Use socket ring to fix shade to the socket.
- E. Install the bulb (not included) at recommended wattage to the socket.
- F. Check if the installation is completed and turn on the power.