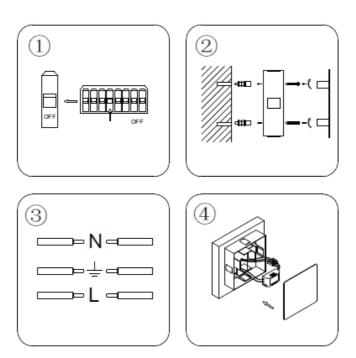

#### INSTALLATION INSTRUCTIONS

- Switch off the power.
- Cut appropriate size hove on the wall. Put the rubber plug into the hole. Fix the bracket on the ceiling with screw.
- Connect the AC wires.
- Install the lamp body into the bracket and tighten the screw safely and solidly.