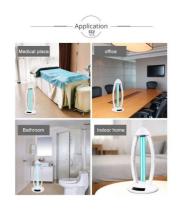

## Technical specifications

| Catalog number    | 761                                                                                                                                                                                                                                                                                                                                                                                                                                     |
|-------------------|-----------------------------------------------------------------------------------------------------------------------------------------------------------------------------------------------------------------------------------------------------------------------------------------------------------------------------------------------------------------------------------------------------------------------------------------|
| Application       | Living rooms, Offices, Bedrooms, Dining rooms, Kitchens, Bathrooms, WC                                                                                                                                                                                                                                                                                                                                                                  |
| Area scope        | 60                                                                                                                                                                                                                                                                                                                                                                                                                                      |
| Body Color        | White                                                                                                                                                                                                                                                                                                                                                                                                                                   |
| Brand             | Optonica Comfort                                                                                                                                                                                                                                                                                                                                                                                                                        |
| Control Mode      | Electronic remote control                                                                                                                                                                                                                                                                                                                                                                                                               |
| Description       | UV kills microorganisms through the radiation damage of the DNA structure of microorganisms (bacteria, viruses, tooth spores and other pathogens) and by doing so achieving the disinfection itself. Protect your health of this of your loved ones by removing the following bacteria with one click: Escherichia coli, Penicillium citrinum, Influenza pathogens, Staphylococcus aureus, Candida albicans and various living bedbugs. |
| EAN Code          | 3800156607613                                                                                                                                                                                                                                                                                                                                                                                                                           |
| Illuminant        | Quartz tube                                                                                                                                                                                                                                                                                                                                                                                                                             |
| Items per pack    | 1                                                                                                                                                                                                                                                                                                                                                                                                                                       |
| Material          | ABS+Quartz tube                                                                                                                                                                                                                                                                                                                                                                                                                         |
| Frequency         | 50 Hz                                                                                                                                                                                                                                                                                                                                                                                                                                   |
| P.S.              | Ozone                                                                                                                                                                                                                                                                                                                                                                                                                                   |
| Power             | 38W                                                                                                                                                                                                                                                                                                                                                                                                                                     |
| Voltage           | 220V                                                                                                                                                                                                                                                                                                                                                                                                                                    |
| Power wire length | 1.5                                                                                                                                                                                                                                                                                                                                                                                                                                     |
| Size of product   | 210x110x460 mm                                                                                                                                                                                                                                                                                                                                                                                                                          |
|                   |                                                                                                                                                                                                                                                                                                                                                                                                                                         |