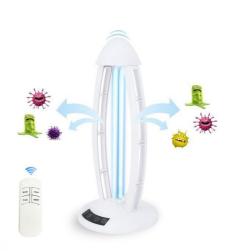

## Technical specifications

| Catalog number    | 761                                                                                                                                                                                                                                                                                                                                                                                                                                     |
|-------------------|-----------------------------------------------------------------------------------------------------------------------------------------------------------------------------------------------------------------------------------------------------------------------------------------------------------------------------------------------------------------------------------------------------------------------------------------|
| Application       | Living rooms, Offices, Bedrooms, Dining rooms, Kitchens, Bathrooms, WC                                                                                                                                                                                                                                                                                                                                                                  |
| Area scope        | 60                                                                                                                                                                                                                                                                                                                                                                                                                                      |
| Body Color        | White                                                                                                                                                                                                                                                                                                                                                                                                                                   |
| Brand             | Optonica Comfort                                                                                                                                                                                                                                                                                                                                                                                                                        |
| Control Mode      | Electronic remote control                                                                                                                                                                                                                                                                                                                                                                                                               |
| Description       | UV kills microorganisms through the radiation damage of the DNA structure of microorganisms (bacteria, viruses, tooth spores and other pathogens) and by doing so achieving the disinfection itself. Protect your health of this of your loved ones by removing the following bacteria with one click: Escherichia coli, Penicillium citrinum, Influenza pathogens, Staphylococcus aureus, Candida albicans and various living bedbugs. |
| EAN Code          | 3800156607613                                                                                                                                                                                                                                                                                                                                                                                                                           |
| Illuminant        | Quartz tube                                                                                                                                                                                                                                                                                                                                                                                                                             |
| Items per pack    | 1                                                                                                                                                                                                                                                                                                                                                                                                                                       |
| Material          | ABS+Quartz tube                                                                                                                                                                                                                                                                                                                                                                                                                         |
| Frequency         | 50 Hz                                                                                                                                                                                                                                                                                                                                                                                                                                   |
| P.S.              | Ozone                                                                                                                                                                                                                                                                                                                                                                                                                                   |
| Power             | 38W                                                                                                                                                                                                                                                                                                                                                                                                                                     |
| Voltage           | 220V                                                                                                                                                                                                                                                                                                                                                                                                                                    |
| Power wire length | 1.5                                                                                                                                                                                                                                                                                                                                                                                                                                     |
| Size of product   | 210x110x460 mm                                                                                                                                                                                                                                                                                                                                                                                                                          |
|                   |                                                                                                                                                                                                                                                                                                                                                                                                                                         |