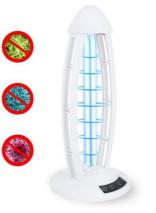

## Technical specifications

| Catalog number    | 761                                                                                                                                                                                                                                                                                                                                                                                                                                     |
|-------------------|-----------------------------------------------------------------------------------------------------------------------------------------------------------------------------------------------------------------------------------------------------------------------------------------------------------------------------------------------------------------------------------------------------------------------------------------|
| Application       | Living rooms, Offices, Bedrooms, Dining rooms, Kitchens, Bathrooms, WC                                                                                                                                                                                                                                                                                                                                                                  |
| Area scope        | 60                                                                                                                                                                                                                                                                                                                                                                                                                                      |
| Body Color        | White                                                                                                                                                                                                                                                                                                                                                                                                                                   |
| Brand             | Optonica Comfort                                                                                                                                                                                                                                                                                                                                                                                                                        |
| Control Mode      | Electronic remote control                                                                                                                                                                                                                                                                                                                                                                                                               |
| Description       | UV kills microorganisms through the radiation damage of the DNA structure of microorganisms (bacteria, viruses, tooth spores and other pathogens) and by doing so achieving the disinfection itself. Protect your health of this of your loved ones by removing the following bacteria with one click: Escherichia coli, Penicillium citrinum, Influenza pathogens, Staphylococcus aureus, Candida albicans and various living bedbugs. |
| EAN Code          | 3800156607613                                                                                                                                                                                                                                                                                                                                                                                                                           |
| Illuminant        | Quartz tube                                                                                                                                                                                                                                                                                                                                                                                                                             |
| Items per pack    | 1                                                                                                                                                                                                                                                                                                                                                                                                                                       |
| Material          | ABS+Quartz tube                                                                                                                                                                                                                                                                                                                                                                                                                         |
| Frequency         | 50 Hz                                                                                                                                                                                                                                                                                                                                                                                                                                   |
| P.S.              | Ozone                                                                                                                                                                                                                                                                                                                                                                                                                                   |
| Power             | 38W                                                                                                                                                                                                                                                                                                                                                                                                                                     |
| Voltage           | 220V                                                                                                                                                                                                                                                                                                                                                                                                                                    |
| Power wire length | 1.5                                                                                                                                                                                                                                                                                                                                                                                                                                     |
| Size of product   | 210x110x460 mm                                                                                                                                                                                                                                                                                                                                                                                                                          |
|                   |                                                                                                                                                                                                                                                                                                                                                                                                                                         |