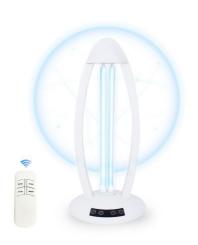

## Ultraviolet Germicidal Sterilization Lamp

## Technical specifications

| Catalog number    | 761                                                                                                                                                                                                                                                                                                                                                                                                                                     |
|-------------------|-----------------------------------------------------------------------------------------------------------------------------------------------------------------------------------------------------------------------------------------------------------------------------------------------------------------------------------------------------------------------------------------------------------------------------------------|
| Application       | Living rooms, Offices, Bedrooms, Dining rooms, Kitchens, Bathrooms, WC                                                                                                                                                                                                                                                                                                                                                                  |
| Area scope        | 60                                                                                                                                                                                                                                                                                                                                                                                                                                      |
| Body Color        | White                                                                                                                                                                                                                                                                                                                                                                                                                                   |
| Brand             | Optonica Comfort                                                                                                                                                                                                                                                                                                                                                                                                                        |
| Control Mode      | Electronic remote control                                                                                                                                                                                                                                                                                                                                                                                                               |
| Description       | UV kills microorganisms through the radiation damage of the DNA structure of microorganisms (bacteria, viruses, tooth spores and other pathogens) and by doing so achieving the disinfection itself. Protect your health of this of your loved ones by removing the following bacteria with one click: Escherichia coli, Penicillium citrinum, Influenza pathogens, Staphylococcus aureus, Candida albicans and various living bedbugs. |
| EAN Code          | 3800156607613                                                                                                                                                                                                                                                                                                                                                                                                                           |
| Illuminant        | Quartz tube                                                                                                                                                                                                                                                                                                                                                                                                                             |
| Items per pack    | 1                                                                                                                                                                                                                                                                                                                                                                                                                                       |
| Material          | ABS+Quartz tube                                                                                                                                                                                                                                                                                                                                                                                                                         |
| Frequency         | 50 Hz                                                                                                                                                                                                                                                                                                                                                                                                                                   |
| P.S.              | Ozone                                                                                                                                                                                                                                                                                                                                                                                                                                   |
| Power             | 38W                                                                                                                                                                                                                                                                                                                                                                                                                                     |
| Voltage           | 220V                                                                                                                                                                                                                                                                                                                                                                                                                                    |
| Power wire length | 1.5                                                                                                                                                                                                                                                                                                                                                                                                                                     |
| Size of product   | 210x110x460 mm                                                                                                                                                                                                                                                                                                                                                                                                                          |
|                   |                                                                                                                                                                                                                                                                                                                                                                                                                                         |