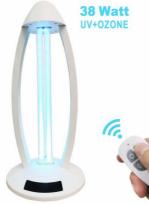

## Technical specifications

| Catalog number    | 761                                                                                                                                                                                                                                                                                                                                                                                                                                     |
|-------------------|-----------------------------------------------------------------------------------------------------------------------------------------------------------------------------------------------------------------------------------------------------------------------------------------------------------------------------------------------------------------------------------------------------------------------------------------|
| Application       | Living rooms, Offices, Bedrooms, Dining rooms, Kitchens, Bathrooms, WC                                                                                                                                                                                                                                                                                                                                                                  |
| Area scope        | 60                                                                                                                                                                                                                                                                                                                                                                                                                                      |
| Body Color        | White                                                                                                                                                                                                                                                                                                                                                                                                                                   |
| Brand             | Optonica Comfort                                                                                                                                                                                                                                                                                                                                                                                                                        |
| Control Mode      | Electronic remote control                                                                                                                                                                                                                                                                                                                                                                                                               |
| Description       | UV kills microorganisms through the radiation damage of the DNA structure of microorganisms (bacteria, viruses, tooth spores and other pathogens) and by doing so achieving the disinfection itself. Protect your health of this of your loved ones by removing the following bacteria with one click: Escherichia coli, Penicillium citrinum, Influenza pathogens, Staphylococcus aureus, Candida albicans and various living bedbugs. |
| EAN Code          | 3800156607613                                                                                                                                                                                                                                                                                                                                                                                                                           |
| Illuminant        | Quartz tube                                                                                                                                                                                                                                                                                                                                                                                                                             |
| Items per pack    | 1                                                                                                                                                                                                                                                                                                                                                                                                                                       |
| Material          | ABS+Quartz tube                                                                                                                                                                                                                                                                                                                                                                                                                         |
| Frequency         | 50 Hz                                                                                                                                                                                                                                                                                                                                                                                                                                   |
| P.S.              | Ozone                                                                                                                                                                                                                                                                                                                                                                                                                                   |
| Power             | 38W                                                                                                                                                                                                                                                                                                                                                                                                                                     |
| Voltage           | 220V                                                                                                                                                                                                                                                                                                                                                                                                                                    |
| Power wire length | 1.5                                                                                                                                                                                                                                                                                                                                                                                                                                     |
| Size of product   | 210x110x460 mm                                                                                                                                                                                                                                                                                                                                                                                                                          |
|                   |                                                                                                                                                                                                                                                                                                                                                                                                                                         |