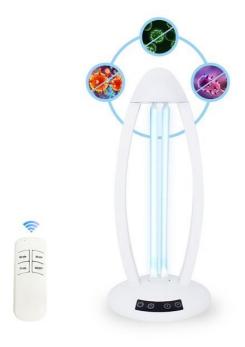

## Ultraviolet Germicidal Sterilization Lamp

## Technical specifications

| Catalog number    | 761                                                                                                                                                                                                                                                                                                                                                                                                                                     |
|-------------------|-----------------------------------------------------------------------------------------------------------------------------------------------------------------------------------------------------------------------------------------------------------------------------------------------------------------------------------------------------------------------------------------------------------------------------------------|
| Application       | Living rooms, Offices, Bedrooms, Dining rooms, Kitchens, Bathrooms, WC                                                                                                                                                                                                                                                                                                                                                                  |
| Area scope        | 60                                                                                                                                                                                                                                                                                                                                                                                                                                      |
| Body Color        | White                                                                                                                                                                                                                                                                                                                                                                                                                                   |
| Brand             | Optonica Comfort                                                                                                                                                                                                                                                                                                                                                                                                                        |
| Control Mode      | Electronic remote control                                                                                                                                                                                                                                                                                                                                                                                                               |
| Description       | UV kills microorganisms through the radiation damage of the DNA structure of microorganisms (bacteria, viruses, tooth spores and other pathogens) and by doing so achieving the disinfection itself. Protect your health of this of your loved ones by removing the following bacteria with one click: Escherichia coli, Penicillium citrinum, Influenza pathogens, Staphylococcus aureus, Candida albicans and various living bedbugs. |
| EAN Code          | 3800156607613                                                                                                                                                                                                                                                                                                                                                                                                                           |
| Illuminant        | Quartz tube                                                                                                                                                                                                                                                                                                                                                                                                                             |
| Items per pack    | 1                                                                                                                                                                                                                                                                                                                                                                                                                                       |
| Material          | ABS+Quartz tube                                                                                                                                                                                                                                                                                                                                                                                                                         |
| Frequency         | 50 Hz                                                                                                                                                                                                                                                                                                                                                                                                                                   |
| P.S.              | Ozone                                                                                                                                                                                                                                                                                                                                                                                                                                   |
| Power             | 38W                                                                                                                                                                                                                                                                                                                                                                                                                                     |
| Voltage           | 220V                                                                                                                                                                                                                                                                                                                                                                                                                                    |
| Power wire length | 1.5                                                                                                                                                                                                                                                                                                                                                                                                                                     |
| Size of product   | 210x110x460 mm                                                                                                                                                                                                                                                                                                                                                                                                                          |
|                   |                                                                                                                                                                                                                                                                                                                                                                                                                                         |