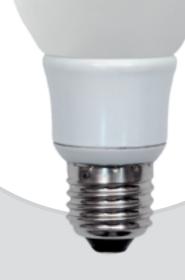

## OMNI LED COB E27-WW

is a modern light source with a classic shape and size combined with great capabilities:

→The ultra-wide light beam angle amounting to as much as 270° was achieved thanks to the Remote Phosphor technology, which makes it possible to achieve much wider visible light beam angles than in the case of LED lamps based on flat diodes.

www.kanlux.com

→The innovative **LED COB** technology makes the lamp an energy-efficient and durable replacement of a traditional bulb with the wattage of 60 W and it guarantees reduction of electric energy costs even by as much as 86%.

→The warm white light emitted by the source resembles light emitted by traditional matt bulbs, providing a feeling of comfort and cosiness.