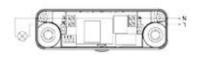

#### Microwave Sensor

Max.200W VT-8036

5571

EAN Code 3800157620246

| Sensor Type:        | Microwave            | Time Delay:    | *5sec±90sec-3min±20min |
|---------------------|----------------------|----------------|------------------------|
| Colour:             | White                | Ambient Light: | *<25-2000LUX           |
| Detection Range:    | 180°                 | Body Type:     | PC                     |
| Voltage:            | AC: 220-240V,50/60Hz | IP Rating:     | IP65                   |
| Rated Load:         | Max.200W             | Dimension:     | 115 x 35 x25mm         |
| Detection Distance: | 5m /10m              |                |                        |

#### **Microwave Sensor**

Max.200W VT-8036

5572

**EAN Code** 3800157620253

| ВОХ | QTY. |
|-----|------|
|     | 100  |

| Sensor Type:        | Microwave            | Time Delay:    | *5sec±90sec-3min±20min |
|---------------------|----------------------|----------------|------------------------|
| Colour:             | Black                | Ambient Light: | *<25-2000LUX           |
| Detection Range:    | 180°                 | Body Type:     | PC                     |
| Voltage:            | AC: 220-240V,50/60Hz | IP Rating:     | IP65                   |
| Rated Load:         | Max.200W             | Dimension:     | 115 x 35 x25mm         |
| Detection Distance: | 5m /10m              |                |                        |