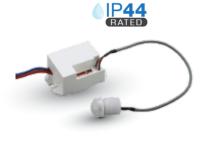

### **Infrared Sensor**

Max.800W VT-8022

| Sensor Type:        | Infrared              | Time Delay:    | *5 sec to 8 min      |
|---------------------|-----------------------|----------------|----------------------|
| Colour:             | White                 | Ambient Light: | *10 Lux/2000 Lux     |
| Detection Range:    | 120/360°              | Body Type:     | PC                   |
| Voltage:            | AC: 220-240V, 50Hz    | Detector:      | Three                |
| Rated Load:         | Max.500/800W          | IP Rating:     | IP44                 |
| Detection Distance: | 3m/6m(choice) (<24°C) | Dimension:     | 36.8 x 25.5 x 55.4mm |