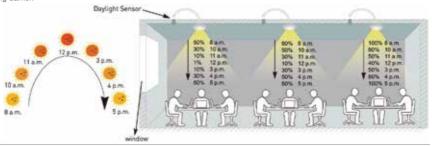

#### **Daylight Sensor**

FAN Code VT-8059

1369

3800157625982

| Colour:          | white     |
|------------------|-----------|
| Detection Range: | 360°      |
| Dimming Range:   | 1% - 100% |
| Voltage:         | 1-10V DC  |
| Body Type:       | plastic   |
| IP Rating:       | IP20      |

Daylight sensor supplies a simple and effective solution for daylight harvesting. Connecting to 1-10V Power source and using with LED dimmable driver. The illuminations level of lamps will get darker when ambient light gets brighter. When daylight is insufficient, the lamp will be in 100% Illumination level, and turns to 1% Level when daylight is sufficient enough, then gradually back to 100% level when it is getting darker.