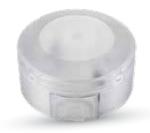

#### **Housing for Microwave Sensor**

VT-8021 EAN Code 3800157606899 5079

BOX QTY. 50

| Sensor Type: | Microwave     |  |
|--------------|---------------|--|
| Colour:      | White         |  |
| IP Rating:   | IP65          |  |
| Dimension:   | Φ134 x 66.5mm |  |