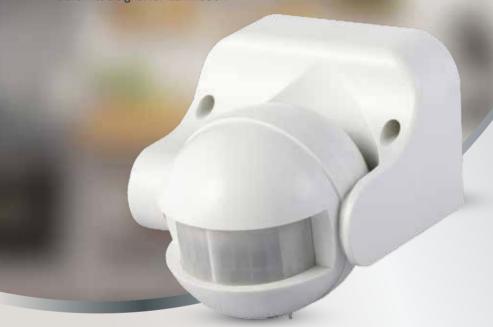

#### **Infrared Sensor**

Max.300W VT-8003 4967

EAN Code 3800230625823

| Sensor Type:        | Infrared              | Time Delay:    | *10sec±3sec-7min±2min |
|---------------------|-----------------------|----------------|-----------------------|
| Colour:             | White                 | Ambient Light: | *<3-2000LUX           |
| Detection Range:    | 180°                  | Body Type:     | PC                    |
| Voltage:            | AC: 220-240V,50/60 Hz | Detector:      | One                   |
| Rated Load:         | Max.300W(LED)         | IP Rating:     | IP44                  |
| Detection Distance: | Max.12m (<24° C)      | Dimension:     | 86.4 x 60.4 x 98mm    |

Infrared Sensor Max.300W VT-8003

5077

| Sensor Type:        | Infrared              | Time Delay:    | *10sec±3sec-7min±2min |
|---------------------|-----------------------|----------------|-----------------------|
| Colour:             | Black                 | Ambient Light: | *<3-2000LUX           |
| Detection Range:    | 180°                  | Body Type:     | PC                    |
| Voltage:            | AC: 220-240V,50/60 Hz | Detector:      | One                   |
| Rated Load:         | Max.300W(LED)         | IP Rating:     | IP44                  |
| Detection Distance: | Max.12m (<24° C)      | Dimension:     | 86.4 x 60.4 x 98mm    |