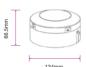

#### **Housing for Microwave Sensor**

VT-8021 EAN Code 3800157606899 5079

BOX QTY. 50

| Sensor Type: | Microwave     |  |
|--------------|---------------|--|
| Colour:      | White         |  |
| IP Rating:   | IP65          |  |
| Dimension:   | Φ134 x 66.5mm |  |