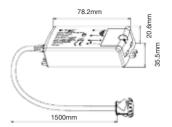

#### **Motion Sensor**

Max.200W VT-8026 5085

383

EAN Code 3800157608053

**100** 

78.2mm

| Sensor Type:     | Infrared              | Detection Distance: | 5-6cm (<24°C)        |
|------------------|-----------------------|---------------------|----------------------|
| Colour:          | White                 | Body Type:          | Plastic              |
| Detection Range: | 30°                   | Detector:           | One                  |
| Voltage:         | AC: 110-240V, 50/60Hz | IP Rating:          | IP20                 |
| Rated Load:      | Max.200W(LED)         | Dimension:          | 35.5 x 78.2 x 18.7mm |