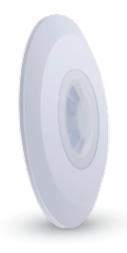

#### **Infrared Sensor**

Max.300W VT-8029 5090

EAN Code 3800157609210

| Sensor Type:        | Infrared             | Time Delay:    | *10sec±3sec-15min±2min |
|---------------------|----------------------|----------------|------------------------|
| Colour:             | White                | Ambient Light: | *<3-2000LUX            |
| Detection Range:    | 360°                 | Body Type:     | PC                     |
| Voltage:            | AC: 220-24OV,50/60Hz | IP Rating:     | IP20                   |
| Rated Load:         | Max.300W(LED)        | Dimension:     | 76 x 75.6mm            |
| Detection Distance: | Max.6m (<24° C)      |                |                        |

#### Infrared Sensor

1356

Max300W VT-8051

EAN Code

3800157624817

| Sensor Type:        | Infrared            | Time Delay:    | *Min.10sec±3sec- |
|---------------------|---------------------|----------------|------------------|
| Colour:             | White               |                | Max 15min±2min   |
| Detection Range:    | Max 6m(<24° C)      | Ambient Light: | *<3-2000LUX      |
| Voltage:            | AC:220-240V,50/60Hz | Body Type:     | PC               |
| Rated Load:         | Max 300w(LED)       | IP Rating:     | IP20             |
| Detection Distance: | 12m                 | Dimoneion:     | Ø 76 v 75 6mm    |