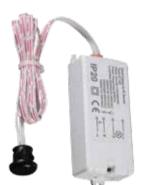

#### Infrared Sensor

1356

Max300W VT-8051

EAN Code

3800157624817

| Sensor Type:        | Infrared            | Time Delay:    | *Min.10sec±3sec- |
|---------------------|---------------------|----------------|------------------|
| Colour:             | White               |                | Max 15min±2min   |
| Detection Range:    | Max 6m(<24° C)      | Ambient Light: | *<3-2000LUX      |
| Voltage:            | AC:220-240V,50/60Hz | Body Type:     | PC               |
| Rated Load:         | Max 300w(LED)       | IP Rating:     | IP20             |
| Detection Distance: | 12m                 | Dimoneion:     | Ø 76 v 75 6mm    |

#### MANUAL OVERRIDE FUNCTION:

- 1. Automatic Sensor Override Mode Turn the switch OFF and ON within 3 Seconds, the sensor will be overridden and switched off. The light will work continuously and normally.(Make sure the automatic mode is switched ON before using this functionality)
- 2. Sensor Switch On Turn the switch OFF for 20 seconds and switch it back ON. The sensor will restart and work as per the settings adjusted.
- 3. If the light is left idle for a longer period of time, the sensor will automatically switch back to automatic mode(Possible when the outside light reaches 100Lux)