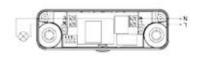

#### Microwave Sensor

Max.200W VT-8036

5571

EAN Code 3800157620246

| Sensor Type:        | Microwave            | Time Delay:    | *5sec±90sec-3min±20min |
|---------------------|----------------------|----------------|------------------------|
| Colour:             | White                | Ambient Light: | *<25-2000LUX           |
| Detection Range:    | 180°                 | Body Type:     | PC                     |
| Voltage:            | AC: 220-240V,50/60Hz | IP Rating:     | IP65                   |
| Rated Load:         | Max.200W             | Dimension:     | 115 x 35 x25mm         |
| Detection Distance: | 5m /10m              |                |                        |

#### **Microwave Sensor**

Max.200W VT-8036

5572

**EAN Code** 3800157620253

| ВОХ | QTY. |
|-----|------|
|     | 100  |

| Sensor Type:        | Microwave            | Time Delay:    | *5sec±90sec-3min±20min |
|---------------------|----------------------|----------------|------------------------|
| Colour:             | Black                | Ambient Light: | *<25-2000LUX           |
| Detection Range:    | 180°                 | Body Type:     | PC                     |
| Voltage:            | AC: 220-240V,50/60Hz | IP Rating:     | IP65                   |
| Rated Load:         | Max.200W             | Dimension:     | 115 x 35 x25mm         |
| Detection Distance: | 5m /10m              |                |                        |