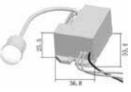

### **Infrared Sensor**

Max.800W VT-8022

| Sensor Type:        | Infrared              | Time Delay:    | *5 sec to 8 min      |
|---------------------|-----------------------|----------------|----------------------|
| Colour:             | White                 | Ambient Light: | *10 Lux/2000 Lux     |
| Detection Range:    | 120/360°              | Body Type:     | PC                   |
| Voltage:            | AC: 220-240V, 50Hz    | Detector:      | Three                |
| Rated Load:         | Max.500/800W          | IP Rating:     | IP44                 |
| Detection Distance: | 3m/6m(choice) (<24°C) | Dimension:     | 36.8 x 25.5 x 55.4mm |