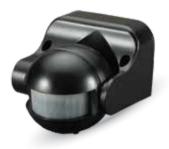

# Infrared Sensor

Max.400W VT-8028 5088

EAN Code 3800157609197

| Sensor Type:       | Infrared             | Time Delay:    | *10sec±3sec-15min±2min |
|--------------------|----------------------|----------------|------------------------|
| Colour:            | White                | Ambient Light: | *<3-2000LUX            |
| Detection Range:   | 180°                 | Body Type:     | PC                     |
| Voltage:           | AC: 220-240V,50/60Hz | IP Rating:     | IP44                   |
| Rated Load:        | Max.400W(LED)        | Dimension:     | 80x55x70mm             |
| Detection Distance | Max 12m (<24° C)     |                |                        |

**Infrared Sensor** 

Max.400W VT-8028 5089

EAN Code 3800157609203

| Sensor Type:        | Infrared             | Time Delay:    | *10sec±3sec-15min±2min |
|---------------------|----------------------|----------------|------------------------|
| Colour:             | Black                | Ambient Light: | *<3-2000LUX            |
| Detection Range:    | 180°                 | Body Type:     | PC                     |
| Voltage:            | AC: 220-24OV,50/60Hz | IP Rating:     | IP44                   |
| Rated Load:         | Max.400W(LED)        | Dimension:     | 80x55x70mm             |
| Detection Distance: | Max.12m (<24° C)     |                |                        |