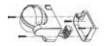

#### Microwave Sensor

Max.200W VT-8036

5571

EAN Code 3800157620246

| Sensor Type:        | Microwave            | Time Delay:    | *5sec±90sec-3min±20min |
|---------------------|----------------------|----------------|------------------------|
| Colour:             | White                | Ambient Light: | *<25-2000LUX           |
| Detection Range:    | 180°                 | Body Type:     | PC                     |
| Voltage:            | AC: 220-240V,50/60Hz | IP Rating:     | IP65                   |
| Rated Load:         | Max.200W             | Dimension:     | 115 x 35 x25mm         |
| Detection Distance: | 5m /10m              |                |                        |

#### **Microwave Sensor**

Max.200W VT-8036

5572

**EAN Code** 3800157620253

| ВОХ | QTY. |
|-----|------|
|     | 100  |

| Sensor Type:        | Microwave            | Time Delay:    | *5sec±90sec-3min±20min |
|---------------------|----------------------|----------------|------------------------|
| Colour:             | Black                | Ambient Light: | *<25-2000LUX           |
| Detection Range:    | 180°                 | Body Type:     | PC                     |
| Voltage:            | AC: 220-240V,50/60Hz | IP Rating:     | IP65                   |
| Rated Load:         | Max.200W             | Dimension:     | 115 x 35 x25mm         |
| Detection Distance: | 5m /10m              |                |                        |