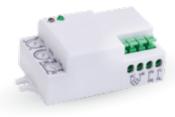

Max.300W VT-8018 5078

EAN Code 3800157606882

| Sensor Type:        | Microwave            | Time Delay:    | *10sec±3sec-12min±1min |
|---------------------|----------------------|----------------|------------------------|
| Colour:             | White                | Ambient Light: | *<3-2000LUX            |
| Detection Range:    | 180/360°             | Body Type:     | Plastic                |
| Voltage:            | AC: 220-24OV,50/60Hz | Detector:      | One                    |
| Rated Load:         | Max.300W (LED)       | IP Rating:     | IP20                   |
| Detection Distance: | *1-8m (radius)       | Dimension:     | 61.5 x 37x 25 mm       |