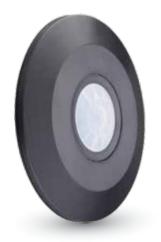

#### **Infrared Sensor**

Max.300W VT-8029 5090

EAN Code 3800157609210

| Sensor Type:        | Infrared             | Time Delay:    | *10sec±3sec-15min±2min |
|---------------------|----------------------|----------------|------------------------|
| Colour:             | White                | Ambient Light: | *<3-2000LUX            |
| Detection Range:    | 360°                 | Body Type:     | PC                     |
| Voltage:            | AC: 220-24OV,50/60Hz | IP Rating:     | IP20                   |
| Rated Load:         | Max.300W(LED)        | Dimension:     | 76 x 75.6mm            |
| Detection Distance: | Max.6m (<24° C)      |                |                        |

#### Infrared Sensor

1356

Max300W VT-8051

EAN Code

3800157624817

| Sensor Type:        | Infrared            | Time Delay:    | *Min.10sec±3sec- |
|---------------------|---------------------|----------------|------------------|
| Colour:             | White               |                | Max 15min±2min   |
| Detection Range:    | Max 6m(<24° C)      | Ambient Light: | *<3-2000LUX      |
| Voltage:            | AC:220-240V,50/60Hz | Body Type:     | PC               |
| Rated Load:         | Max 300w(LED)       | IP Rating:     | IP20             |
| Detection Distance: | 12m                 | Dimoneion:     | Ø 76 v 75 6mm    |