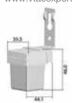

Max.300W VT-8018 5078

EAN Code 3800157606882

| Sensor Type:        | Microwave            | Time Delay:    | *10sec±3sec-12min±1min |
|---------------------|----------------------|----------------|------------------------|
| Colour:             | White                | Ambient Light: | *<3-2000LUX            |
| Detection Range:    | 180/360°             | Body Type:     | Plastic                |
| Voltage:            | AC: 220-24OV,50/60Hz | Detector:      | One                    |
| Rated Load:         | Max.300W (LED)       | IP Rating:     | IP20                   |
| Detection Distance: | *1-8m (radius)       | Dimension:     | 61.5 x 37x 25 mm       |