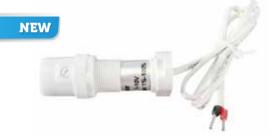

#### Infrared Sensor

1355 3800157624800

| Î |
|---|

| Sensor Type:        | Infrared            | Time Delay:    | *Min.10sec±3sec- |
|---------------------|---------------------|----------------|------------------|
| Colour:             | White               |                | Max 15min±2min   |
| Detection Range:    | 360°                | Ambient Light: | *<3-2000LUX      |
| Voltage:            | AC:220-240V,50/60Hz | Body Type:     | PC               |
| Rated Load:         | Max 1200w           | IP Rating:     | IP20             |
| Detection Distance: | 12m                 | Dimension:     | Ø 88 x 55mm      |

#### **MANUAL OVERRIDE FUNCTION:**

- 1. Automatic Sensor Override Mode Turn the switch OFF and ON within 3 Seconds, the sensor will be overridden and switched off. The light will work continuously and normally.(Make sure the automatic mode is switched ON before using this functionality)
- 2. Sensor Switch On Turn the switch OFF for 20 seconds and switch it back ON. The sensor will restart and work as per the settings adjusted.
- 3. If the light is left idle for a longer period of time, the sensor will automatically switch back to automatic mode(Possible when the outside light reaches 100Lux)