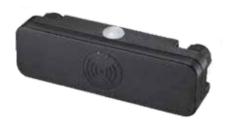

#### Microwave Sensor

Max.200W VT-8036

5571

EAN Code 3800157620246

| Sensor Type:        | Microwave            | Time Delay:    | *5sec±90sec-3min±20min |
|---------------------|----------------------|----------------|------------------------|
| Colour:             | White                | Ambient Light: | *<25-2000LUX           |
| Detection Range:    | 180°                 | Body Type:     | PC                     |
| Voltage:            | AC: 220-240V,50/60Hz | IP Rating:     | IP65                   |
| Rated Load:         | Max.200W             | Dimension:     | 115 x 35 x25mm         |
| Detection Distance: | 5m /10m              |                |                        |

#### **Microwave Sensor**

Max.200W VT-8036

5572

**EAN Code** 3800157620253

| ВОХ | QTY. |
|-----|------|
|     | 100  |

| Sensor Type:        | Microwave            | Time Delay:    | *5sec±90sec-3min±20min |
|---------------------|----------------------|----------------|------------------------|
| Colour:             | Black                | Ambient Light: | *<25-2000LUX           |
| Detection Range:    | 180°                 | Body Type:     | PC                     |
| Voltage:            | AC: 220-240V,50/60Hz | IP Rating:     | IP65                   |
| Rated Load:         | Max.200W             | Dimension:     | 115 x 35 x25mm         |
| Detection Distance: | 5m /10m              |                |                        |