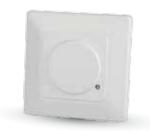

# Infrared Sensor

| Sensor Type:        | Infrared             | Time Delay:    | *10sec±3sec-15min±2min |
|---------------------|----------------------|----------------|------------------------|
| Colour:             | White                | Ambient Light: | *<3-2000LUX            |
| Detection Range:    | 360°                 | Body Type:     | PC                     |
| Voltage:            | AC: 220-240V,50/60Hz | Detector:      | One                    |
| Rated Load:         | Max.1000W(LED)       | IP Rating:     | IP20                   |
| Detection Distance: | Max.6m (<24° C)      | Dimension:     | 115x25mm               |