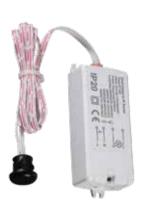

# Infrared Sensor

| Sensor Type:        | Infrared             | Time Delay:    | *10sec±3sec-15min±2min |
|---------------------|----------------------|----------------|------------------------|
| Colour:             | White                | Ambient Light: | *<3-2000LUX            |
| Detection Range:    | 360°                 | Body Type:     | PC                     |
| Voltage:            | AC: 220-240V,50/60Hz | Detector:      | One                    |
| Rated Load:         | Max.1000W(LED)       | IP Rating:     | IP20                   |
| Detection Distance: | Max.6m (<24° C)      | Dimension:     | 115x25mm               |

Infrared Sensor

5087

3800157609180

| Sensor Type:        | Infrared             | Time Delay:    | *10sec±3sec-15min±2min |
|---------------------|----------------------|----------------|------------------------|
| Colour:             | Black                | Ambient Light: | *<3-2000LUX            |
| Detection Range:    | 360°                 | Body Type:     | PC                     |
| Voltage:            | AC: 220-240V,50/60Hz | Detector:      | One                    |
| Rated Load:         | Max.1000W(LED)       | IP Rating:     | IP20                   |
| Detection Distance: | Max.6m (<24° C)      | Dimension:     | 115x25mm               |

<sup>\*</sup>Adjustable

C€/EMC