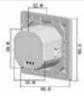

# Infrared Sensor

Max.400W VT-8028 5088

EAN Code 3800157609197

| Sensor Type:       | Infrared             | Time Delay:    | *10sec±3sec-15min±2min |
|--------------------|----------------------|----------------|------------------------|
| Colour:            | White                | Ambient Light: | *<3-2000LUX            |
| Detection Range:   | 180°                 | Body Type:     | PC                     |
| Voltage:           | AC: 220-240V,50/60Hz | IP Rating:     | IP44                   |
| Rated Load:        | Max.400W(LED)        | Dimension:     | 80x55x70mm             |
| Detection Distance | Max 12m (<24° C)     |                |                        |