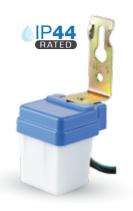

#### **Photocell Sensor**

VT-8019 5081

3800157608015

| Sensor Type:     | Photocell             | Ambient Light: | *<5-15LUX          |
|------------------|-----------------------|----------------|--------------------|
| Colour:          | White                 | Body Type:     | Plastic            |
| Detection Range: | 360°                  | Detector:      | One                |
| Voltage:         | AC: 220-240V, 50/60Hz | IP Rating:     | IP44               |
| Rated Current:   | 6A                    | Dimension:     | 35.5 x 46 x 44.1mm |