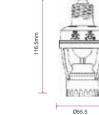

\*Adjustable

Max.60W VT-8005 4982

**50** EAN Code

3800157600071

| Sensor Type:     | Infrared              | Time Delay:    | *10sec±3sec-5min±1min |
|------------------|-----------------------|----------------|-----------------------|
| Colour:          | White                 | Ambient Light: | *<3-2000LUX           |
| Detection Range: | 360°                  | Body Type:     | PC                    |
| Voltage:         | AC: 110-240V, 50/60Hz | IP Rating:     | IP20                  |
| Rated Load:      | Max.60W(E27)          | Dimension:     | Ø55.5 x 116.5mm       |