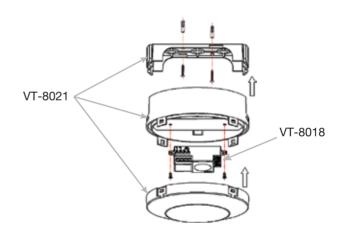

#### **Housing for Microwave Sensor**

VT-8021 EAN Code 3800157606899 5079

BOX QTY. 50

| Sensor Type: | Microwave     |  |
|--------------|---------------|--|
| Colour:      | White         |  |
| IP Rating:   | IP65          |  |
| Dimension:   | Φ134 x 66.5mm |  |

Max.300W VT-8018 5078

EAN Code 3800157606882

| Sensor Type:        | Microwave            | Time Delay:    | *10sec±3sec-12min±1min |
|---------------------|----------------------|----------------|------------------------|
| Colour:             | White                | Ambient Light: | *<3-2000LUX            |
| Detection Range:    | 180/360°             | Body Type:     | Plastic                |
| Voltage:            | AC: 220-24OV,50/60Hz | Detector:      | One                    |
| Rated Load:         | Max.300W (LED)       | IP Rating:     | IP20                   |
| Detection Distance: | *1-8m (radius)       | Dimension:     | 61.5 x 37x 25 mm       |