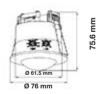

#### Infrared Sensor

1356

Max300W VT-8051

EAN Code

3800157624817

| Sensor Type:        | Infrared            | Time Delay:    | *Min.10sec±3sec- |
|---------------------|---------------------|----------------|------------------|
| Colour:             | White               |                | Max 15min±2min   |
| Detection Range:    | Max 6m(<24° C)      | Ambient Light: | *<3-2000LUX      |
| Voltage:            | AC:220-240V,50/60Hz | Body Type:     | PC               |
| Rated Load:         | Max 300w(LED)       | IP Rating:     | IP20             |
| Detection Distance: | 12m                 | Dimoneion:     | Ø 76 v 75 6mm    |