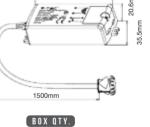

#### **Motion Sensor**

Max.200W VT-8025 5084

EAN Code 3800157608046

| Sensor Type:     | Infrared              | Detection Distance | : 5-6cm (<24°C)      |
|------------------|-----------------------|--------------------|----------------------|
| Colour:          | White                 | Body Type:         | Plastic              |
| Detection Range: | 30°                   | Detector:          | One                  |
| Voltage:         | AC: 110-240V, 50/60Hz | IP Rating:         | IP20                 |
| Rated Load:      | Max.200W(LED)         | Dimension:         | 35.5 x 78.2 x 20.6mm |

#### **Motion Sensor**

Max.200W VT-8026 5085

383

EAN Code 3800157608053

**100** 

78.2mm

| Sensor Type:     | Infrared              | Detection Distance: | 5-6cm (<24°C)        |
|------------------|-----------------------|---------------------|----------------------|
| Colour:          | White                 | Body Type:          | Plastic              |
| Detection Range: | 30°                   | Detector:           | One                  |
| Voltage:         | AC: 110-240V, 50/60Hz | IP Rating:          | IP20                 |
| Rated Load:      | Max.200W(LED)         | Dimension:          | 35.5 x 78.2 x 18.7mm |