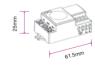

Max.300W VT-8018 5078

EAN Code 3800157606882

| Sensor Type:        | Microwave            | Time Delay:    | *10sec±3sec-12min±1min |
|---------------------|----------------------|----------------|------------------------|
| Colour:             | White                | Ambient Light: | *<3-2000LUX            |
| Detection Range:    | 180/360°             | Body Type:     | Plastic                |
| Voltage:            | AC: 220-24OV,50/60Hz | Detector:      | One                    |
| Rated Load:         | Max.300W (LED)       | IP Rating:     | IP20                   |
| Detection Distance: | *1-8m (radius)       | Dimension:     | 61.5 x 37x 25 mm       |