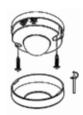

#### **Housing for Microwave Sensor**

VT-8021 EAN Code 3800157606899 5079

BOX QTY. 50

| Sensor Type: | Microwave     |  |
|--------------|---------------|--|
| Colour:      | White         |  |
| IP Rating:   | IP65          |  |
| Dimension:   | Φ134 x 66.5mm |  |