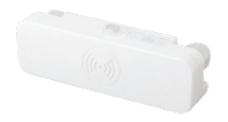

On/Off via moving hand

#### **Motion Sensor**

Max.200W VT-8025 5084

EAN Code 3800157608046

| Sensor Type:     | Infrared              | Detection Distance | : 5-6cm (<24°C)      |
|------------------|-----------------------|--------------------|----------------------|
| Colour:          | White                 | Body Type:         | Plastic              |
| Detection Range: | 30°                   | Detector:          | One                  |
| Voltage:         | AC: 110-240V, 50/60Hz | IP Rating:         | IP20                 |
| Rated Load:      | Max.200W(LED)         | Dimension:         | 35.5 x 78.2 x 20.6mm |

#### **Motion Sensor**

Max.200W VT-8026 5085

383

EAN Code 3800157608053

**100** 

78.2mm

| Sensor Type:     | Infrared              | Detection Distance: | 5-6cm (<24°C)        |
|------------------|-----------------------|---------------------|----------------------|
| Colour:          | White                 | Body Type:          | Plastic              |
| Detection Range: | 30°                   | Detector:           | One                  |
| Voltage:         | AC: 110-240V, 50/60Hz | IP Rating:          | IP20                 |
| Rated Load:      | Max.200W(LED)         | Dimension:          | 35.5 x 78.2 x 18.7mm |